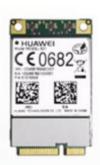

59.95 EUR incl. 19% VAT, plus shipping

- Full-size Mini-PCIe !
- UMTS / 3G !

Support: Driver (Windows) | Dialer Software

The new Huawei ME609 Mini-PCI Express modem card is the successor model of EM770W. She is driver-compatible and can serve as a direct replacement. Max. download speed was increased from 7.2 Mbps to 14.4Mbps.

MU609 Mini PCIe is a variant of MU609 with standard Mini PCIe form factor. It is high-quality designed HSPA module which specially for industrial-grade M2M applications such as vehicle telematics, tracking, mobile payment, industrial router, safety monitor and industrial PDAs. MU609 Mini PCIe supports 14.4Mbps downlink data rate, providing data and voice service under global GSM/GPRS/EDGE/WCDMA networks. The module also include enhanced features like embedded TCP/IP stack, FOTA, STK, and Huawei enhanced AT commands.

HSPA Embedded Module HSPA/UMTS 850 / 900 / 1900 / 2100MHz HSUPA: 5.76Mbps (UL) / HSDPA: 14.4Mbps (DL) UMTS: 384kbps (DL/UL) / EDGE: 236.8kpbs (DL/UL) Windows 2000 / XP / Vista / 7 Linux, Android